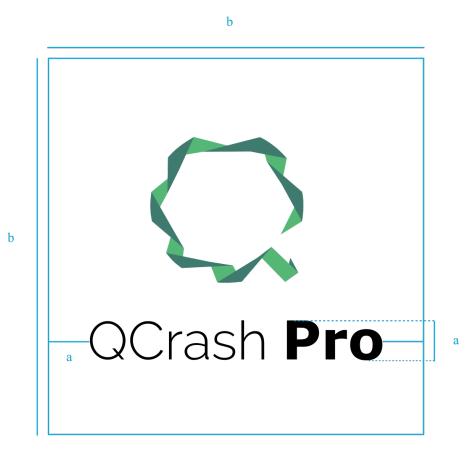

heir operations and premises. QCrash **Pro** is the professional version of Qcrash.

The logo represents a both a queue, a line as one would find in a crowded business, and the "Q" letter (as a cue). The character is not closed as a regular letter of the alphabet would be as queues correspond to a continuous and unending flow of visitors. Also processes that progress never fall in a loop.

The line is built on an origami structure. Each link represents a person in the queue. Origami figures require precision and detail which is what QCrash seeks: offering its users an accurate estimate for their appointment time.

#### LOGO





#### QCrash Pro LOGO TYPE

#### LOGO DISPLAY

# OCrash **Pro**

#### QCrash Pro



HORIZONTAL

### LOGO DIMENSIONS





HORIZONTAL

#### LOGO MARGINS Recommended



1:1 ASPECT RATIO

### LOGO MARGINS Alt







#### LOGO INVERTED





#### QCrash Pro

#### VERTICAL

HORIZONTAL

### TYPOGRAPHY

#### Raleway

Light, 300. Aa

ABCDEFGHIJKLMNOPQRSTUVWXYZ abcdefghijklmnopqrstuvwxyz 1234567890

Bold, 800. Aa

ABCDEFGHIJKLMNOPQRSTUVWXYZ abcdefghijklmnopqrstuvwxyz 1234567890

### COLORS



LOGO SYMBOL

LOGO TYPE

#### CONTACT

Do you have any further questions ?

Send us an email to getintouch@qcrash.com and we'll happily oblige.