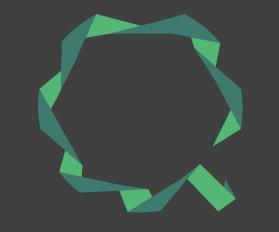

The logo represents a both a queue, a line as one would find in a crowded business, and the "Q" letter (as a cue). The character is not closed as a regular letter of the alphabet would be as queues correspond to a continuous and unending flow of visitors. Also processes that progress never fall in a loop.

The line is built on an origami structure. Each link represents a person in the queue. Origami figures require precision and detail which is what QCrash seeks: offering its users an accurate estimate for their appointment time.